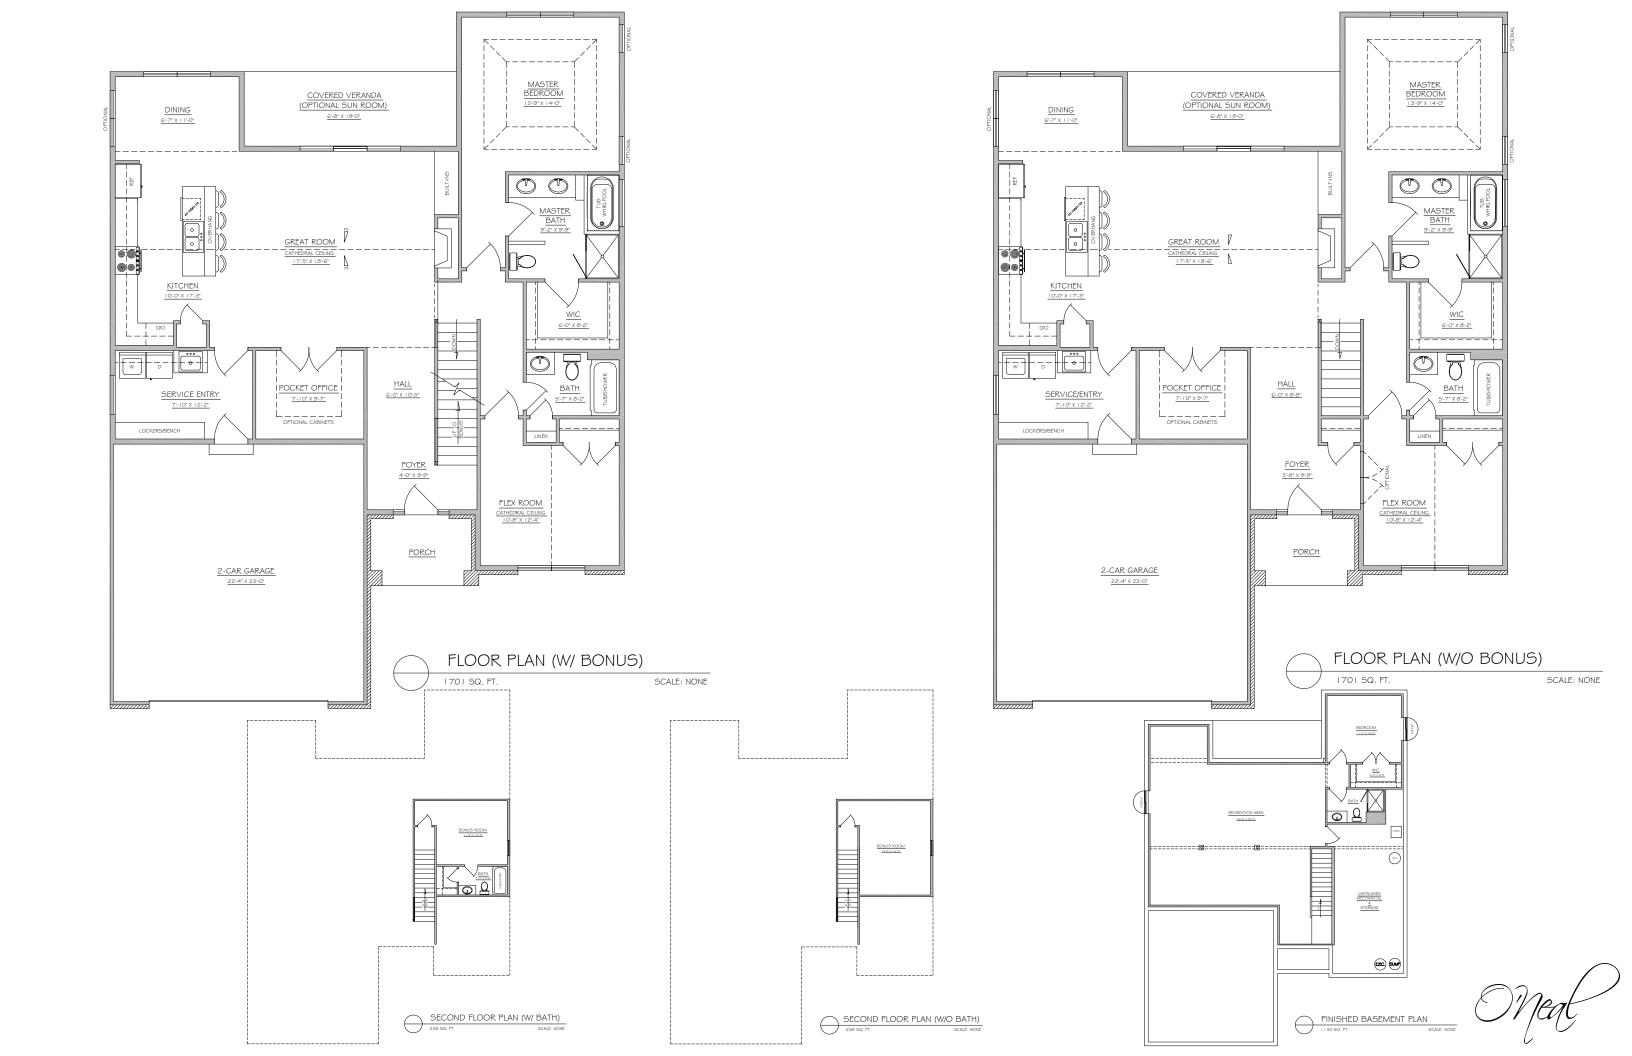

Gourmet Kitchen with Large Island and Sit-under area

Gorgeous Granite Countertops in the Kitchen

Hand Scraped Wide Plank Hardwood Floors

Beautiful Tall Built-in Cabinets in Great Room (Plan Specific)

Energy Efficient Homes with R-21 Insulation in all Exterior Walls & R-49 Ceiling Insulation

Nine Foot Ceilings with Vault and Tray Ceilings (Plan Specific)

Covered Veranda Porches with 14'x 16' Poured Concrete Patios

Custom Tile Flooring, Tubs and Backsplashes (Plan Specific)

Optional Bonus Rooms & Sun Rooms (Plan Specific)