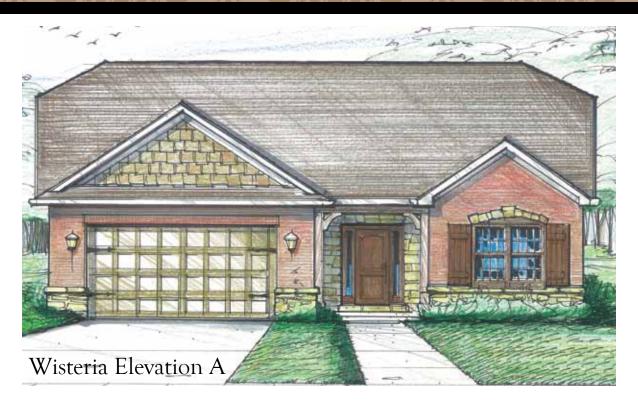

## Veranda Collection





Veranda: Airport Rd & Ft. Jesse Rd





## **Included Features in All Veranda Homes**

Premium Home Sites in the Premiere Trails on Sunset Lake Community
Expansive Lots, Private Lake, Walking Trails & Tree-lined Boulevards
Main Floor Living & Functional Open Home Plans Catered To Your Needs
Selections Made Through Our In-House Design Center with Assistance from Our Design Specialist
Exquisite Exterior Facades with Brick & Stone Details

Maintenance Free Exteriors 30 Year Architectural Shingles

2x6, 16" On Center Exterior Framed Walls

Large Expansive Basements with Optional Bedrooms, Bathroom, Rec. Area, Bar & Storage

Insulated Low-E Advanced Argon Glass Windows

Gourmet Kitchen with Large Island and Sit-under area

Gorgeous Granite Countertops in the Kitchen

Hand Scraped Wide Plank