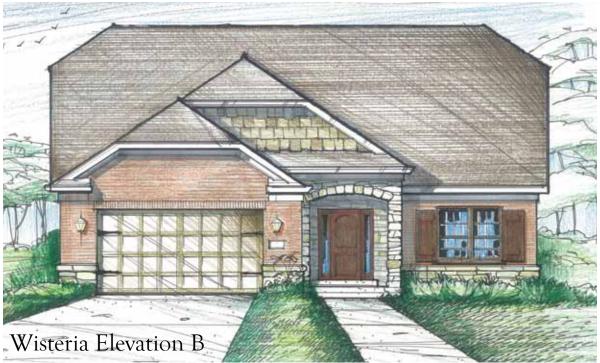

## Veranda Collection





Veranda: Airport Rd & Ft. Jesse Rd





## **Included Features in All Veranda Homes**

Premium Home Sites in the Premiere Trails on Sunset Lake Community
Expansive Lots, Private Lake, Walking Trails & Tree-lined Boulevards
Main Floor Living & Functional Open Home Plans Catered To Your Needs
Selections Made Through Our In-House Design Center with Assistance from Our Design Specialist
Exquisite Exterior Facades with Brick & Stone Details

Maintenance Free Exteriors 30 Year Architectural Shingles

2x6, 16" On Center Exterior Framed Walls

Large Expansive Basements with Optional Bedrooms, Bathroom, Rec. Area, Bar & Storage

Insulated Low-E Advanced Argon Glass Windows

Gourmet Kitchen with Large Island and Sit-under area

Gorgeous Granite Countertops in the Kitchen

Hand Scraped Wide Plank H